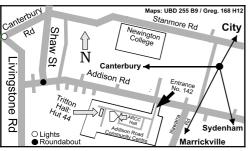

#### **TRITTON HALL**

BUSH MUSIC CLUB HEADQUARTERS Hut 44, Addison Road Community Centre 142 Addison Road, Marrickville

#### **PUBLIC TRANSPORT:**

**BUS:** 428 CANTERBURY

- Stops outside Centre

426 DULWICH HILL and

**423 EARLWOOD** 

- Get off at Addison Road, walk 600m to Centre

oooni to centre

**TRAIN:** To Newtown, then catch bus

#### **Activities at Tritton Hall**

Hut 44, Addison Rd Community Centre, 142 Addison Rd, Marrickville