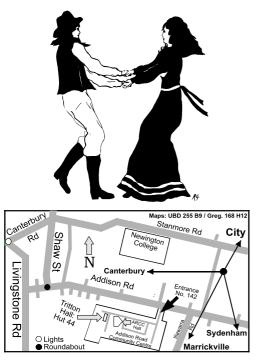

#### TRITTON HALL

BUSH MUSIC CLUB HEADQUARTERS Hut 44, Addison Road Community Centre 142 Addison Road, Marrickville

#### **PUBLIC TRANSPORT :**

BUS: 428 CANTERBURY - Stops outside Centre

426 DULWICH HILL and

423 EARLWOOD

- Get off at Addison Road, walk 600m to Centre

TRAIN: To Newtown, then catch bus

ISSN 0157 3381

View our web site: www.bushmusic.org.au