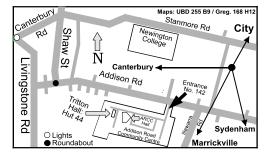

### TRITTON HALL

BUSH MUSIC CLUB HEADQUARTERS Hut 44, Addison Road Community Centre 142 Addison Road, Marrickville

#### **PUBLIC TRANSPORT:**

**BUS:** 428 CANTERBURY

- Stops outside Centre

426 DULWICH HILL and

.\_\_\_\_.

423 EARLWOOD

- Get off at Addison Road, walk 600m to Centre

**TRAIN:** To Newtown, then catch bus