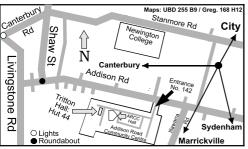

### **TRITTON HALL**

BUSH MUSIC CLUB HEADQUARTERS Hut 44, Addison Road Community Centre 142 Addison Road, Marrickville

### **PUBLIC TRANSPORT:**

**BUS:** 428 CANTERBURY

- Stops outside Centre

426 DULWICH HILL and

**423 EARLWOOD** 

 Get off at Addison Road, walk 600m to Centre

**TRAIN:** To Newtown, then catch bus

ISSN 0157 3381