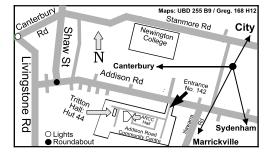

#### **TRITTON HALL**

BUSH MUSIC CLUB HEADQUARTERS Hut 44, Addison Road Community Centre 142 Addison Road, Marrickville

#### **PUBLIC TRANSPORT:**

**BUS:** 428 CANTERBURY

- Stops outside Centre

426 DULWICH HILL and

423 EARLWOOD

- Get off at Addison Road, walk 600m to Centre

**TRAIN:** To Newtown, then catch bus

ISSN 0157 3381

#### **Activities at Tritton Hall**

Hut 44, Addison Rd Community Centre, 142 Addison Rd, Marrickville