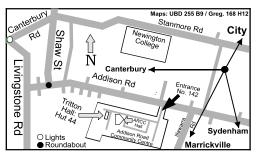

#### **TRITTON HALL**

BUSH MUSIC CLUB HEADQUARTERS Hut 44, Addison Road Community Centre 142 Addison Road, Marrickville

#### **PUBLIC TRANSPORT:**

**BUS:** 428 CANTERBURY

- Stops outside Centre

426 DULWICH HILL and

423 EARLWOOD

- Get off at Addison Road, walk 600m to Centre

**TRAIN:** To Newtown, then catch bus

ISSN 0157 3381