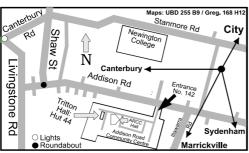

#### **TRITTON HALL**

BUSH MUSIC CLUB HEADQUARTERS Hut 44, Addison Road Community Centre 142 Addison Road, Marrickville

#### **PUBLIC TRANSPORT:**

**BUS:** 428 CANTERBURY

- Stops outside Centre

426 DULWICH HILL and

423 EARLWOOD

- Get off at Addison Road, walk

600m to Centre

**TRAIN:** To Newtown, then catch bus

#### **Activities at Tritton Hall**

Hut 44, Addison Rd Community Centre, 142 Addison Rd, Marrickville