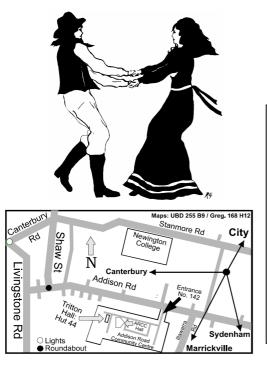

## TRITTON HALL

BUSH MUSIC CLUB HEADQUARTERS

Hut 44, Addison Road Community Centre

142 Addison Road, Marrickville

## **PUBLIC TRANSPORT :**

BUS: 428 CANTERBURY - Stops outside Centre

426 DULWICH HILL and

423 EARLWOOD - Get off at Addison Road, walk 600m to Centre

**TRAIN:** To Newtown, then catch bus

ISSN 0157 3381

View our web site: www.bushmusic.org.au

## Activities at Tritton Hall

Hut 44, Addison Rd Community Centre, 142 Addison Rd, Marrickville